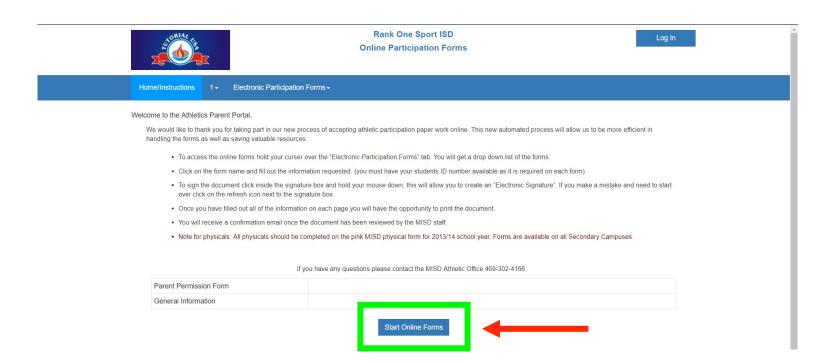

# **How to Complete the Electronic Participation Forms**

- Step 1 Visit <u>www.rankonesport.com</u>
- Step 2 Click on Fill out Electronic Participation Forms
- Step 3 Select your State Select your School District
- Step 4 Read through the instructions page
- Step 5 Scroll down & click Start Online Forms (See Example Below)

Once you click Start Online Forms it will take you to the next screen: