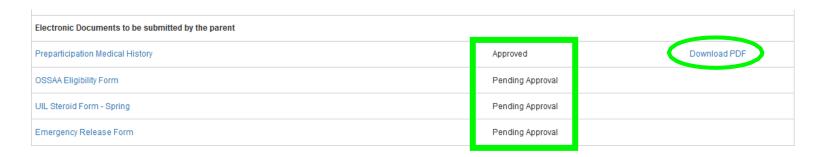

(note some districts require more than others)

After submitting all Electronic Participation Forms you can check your student-athlete's eligibility status and download/print the documents (see example below)