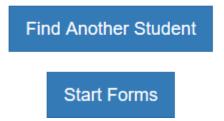

Once you have entered in the information it will give you a Success message

Click Start Forms

## Success!

Example, Student has been linked to your parent account

To fill out the forms for your child click on the student's name

Student Sample (Out of compliance)

Once you have clicked on the student's name the list of required forms will populate below.