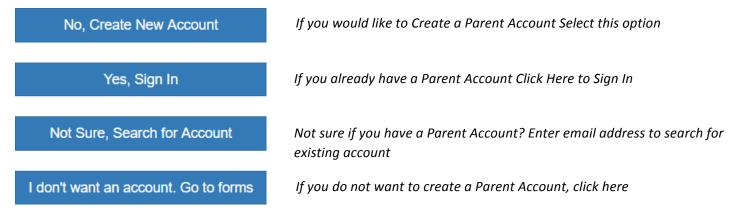

Once you click Start Online Forms it will take you to the next screen:

## **Helpful Hints:**

If you choose to create a Parent Account See Instructions Below:

1. Enter Your Name, email address, and create a Password, select Register

After Registering you will receive a Verification email from: NoReply@RankOneSport.com