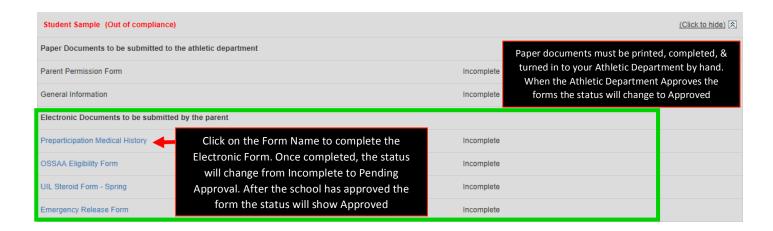

## Success!

Example, Student has been linked to your parent account

To fill out the forms for your child click on the student's name

Student Sample (Out of compliance)

Once you have clicked on the student's name the list of required forms will populate below.

(note some districts require more than others)

After submitting all Electronic Participation Forms you can check your student-athlete's eligibility status and download/print the documents (see example below)