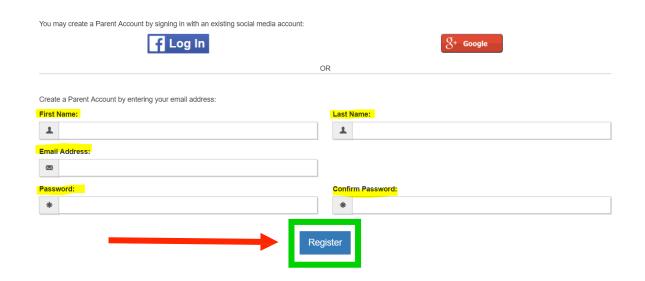

## **Helpful Hints:**

If you choose to create a Parent Account See Instructions Below:

1. Enter Your Name, email address, and create a Password, select Register

After Registering you will receive a Verification email from: NoReply@RankOneSport.com